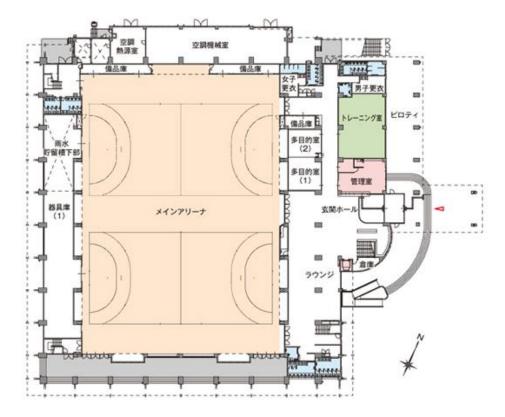

# TOMIGUSUKU Citizen Arena

5th World Deaf Volleyball Championships 豊見城市民体育館 Layout Diagram

Ground Floor : Main arena Capacity : Volleyball court 2 (FIVB regulation) Room 4 (Changing rooms 2, Others 2)

#### 2<sup>nd</sup> Floor: Seat, Sub arena Capacity: Seats 1417 /MAX 2117 Volleyball sub court 1

#### Other necessary rooms will be expanded by construction.