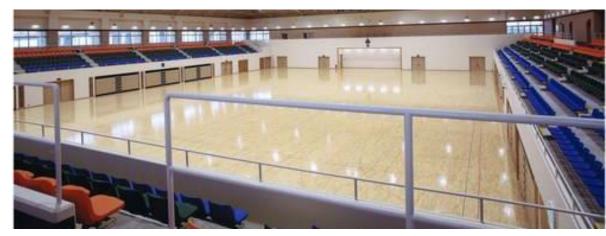

# TOMIGUSUKU Citizen Arena

5th World Deaf Volleyball Championships 豊見城市民体育館 Layout Diagram

Ground Floor : Main arena Capacity : Volleyball court 2 (FIVB regulation) Room 4 (Changing rooms 2, Others 2)

#### 2<sup>nd</sup> Floor: Seat, Sub arena Capacity: Seats 1417 /MAX 2117 Volleyball sub court 1