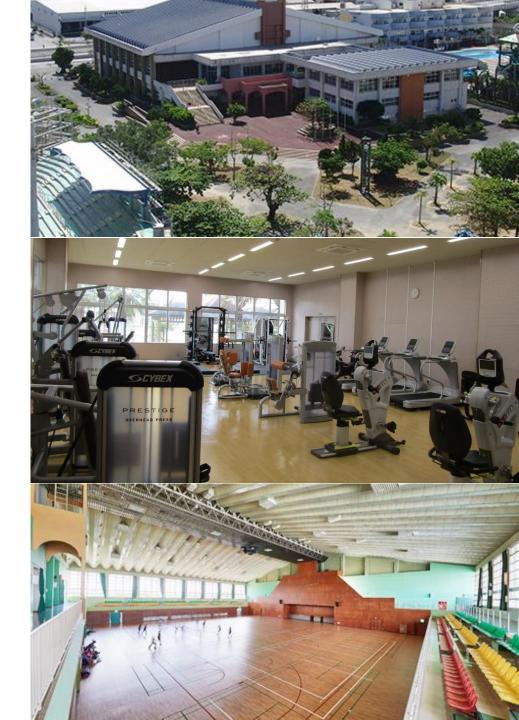

# Itoman Nishizaki Arena

Ground Floor : Main arena, Rooms Capacity :

Volleyball court 3(FIVB regulation) Room 4 (2 Changing rooms, 2 Others) Training room 1 Seats 376

5th World Deaf Volleyball Championships Accommodation (宿泊)