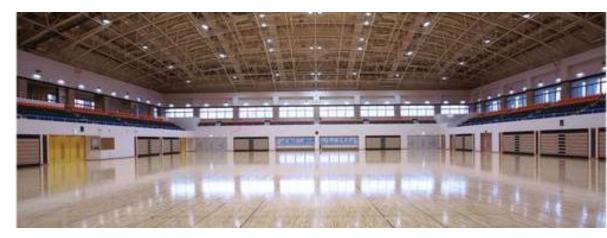

# TOMIGUSUKU Citizen Arena

5th World Deaf Volleyball Championships 豊見城市民体育館 Layout Diagram

Ground Floor : Main arena Capacity : Volleyball court 2 (FIVB regulation) Room 4 (Changing rooms 2, Others 2)

#### 2<sup>nd</sup> Floor: Seat, Sub arena Capacity: Seats 1417 /MAX 2117 Volleyball sub court 1