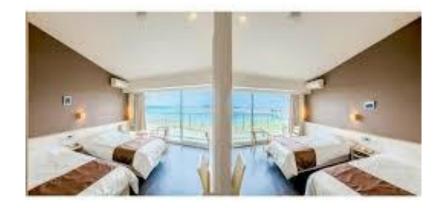

## GranView garden hotel Okinawa

### Hotel

3star ★★★

Maximum capacity of the Hotel 284 people

Number of rooms 168

Guests will arrive from the hotel to the Venue within 5 minutes on foot