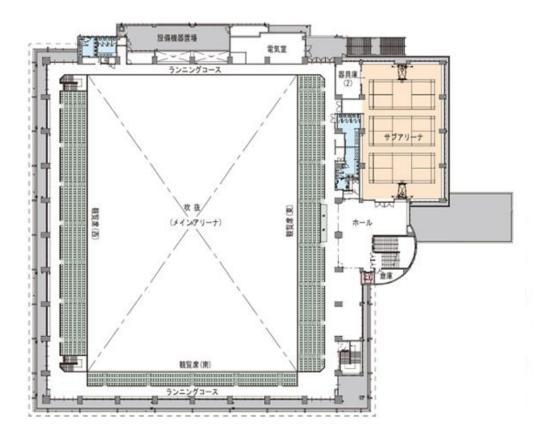

# TOMIGUSUKU Citizen Arena

5th World Deaf Volleyball Championships 豊見城市民体育館 Layout Diagram

Ground Floor : Main arena Capacity : Volleyball court 2 (FIVB regulation) Room 4 (Changing rooms 2, Others 2)

#### 2<sup>nd</sup> Floor: Seat, Sub arena Capacity: Seats 1417 /MAX 2117 Volleyball sub court 1

#### Other necessary rooms will be expanded by construction.